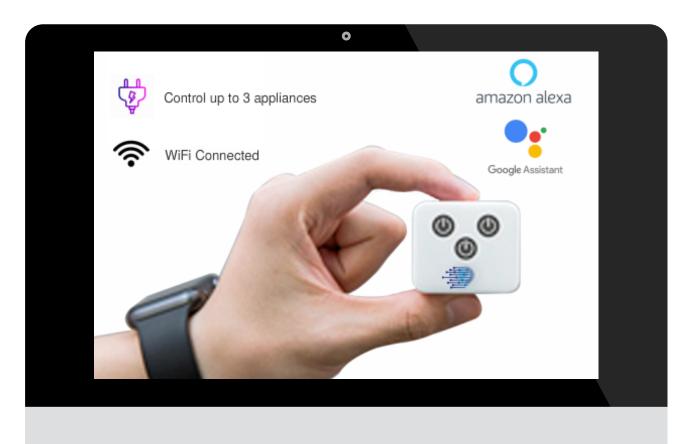

#### **Matic Homes Home Automation System**

Smart Switches & Sensors for Home Automation Enabled with Amazon Alexa & Google Home. Allows Remote Control & Scheduling of Home Appliances.

Hybrid and Digital Smart Wearables for Commercial & Industrial Application, With Sensors & Transmitters for Applications Like Smart Watches, Safety Wears, SoS Transmitters etc