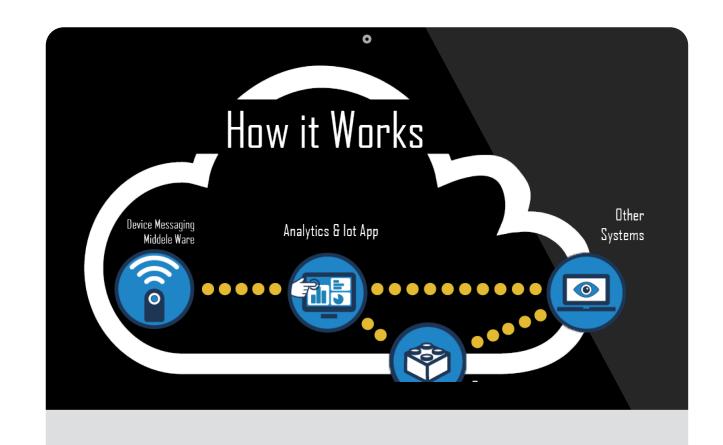

#### **Falcon Analytics Dashboard for Data Analytics**

Protocol Agnostic Data Dashboard, Supporting All Industry Standard Protocols & Interfaces, With **Provision for Analytical Models &** Customisable Infographics.