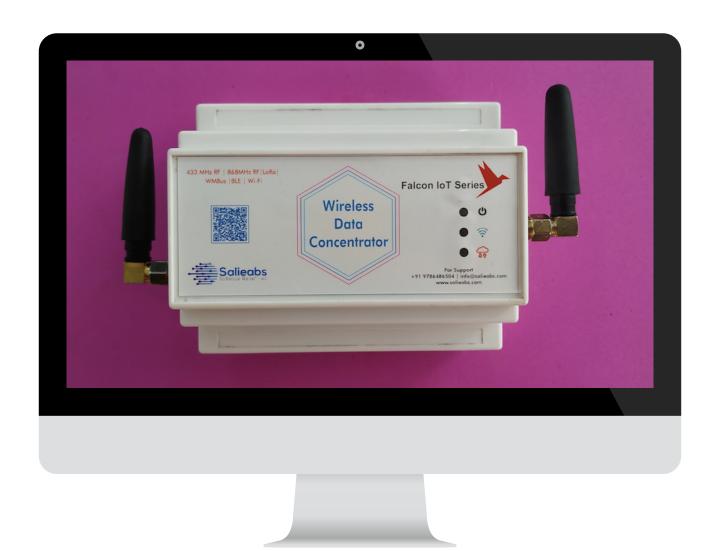

#### **Falcon Drops Smart Water Metering**

Water Metering Solution with Mobile App, Network View, One Dashboard View, Leakage Alerts & Billing System

**Falcon IoT IoT Gateways for Industry 4.0** Gateways & Transmitters With Rich Interface to Enable IoT and Telemetry for Industrial Automation,

- With Multiple Connectivity Options.