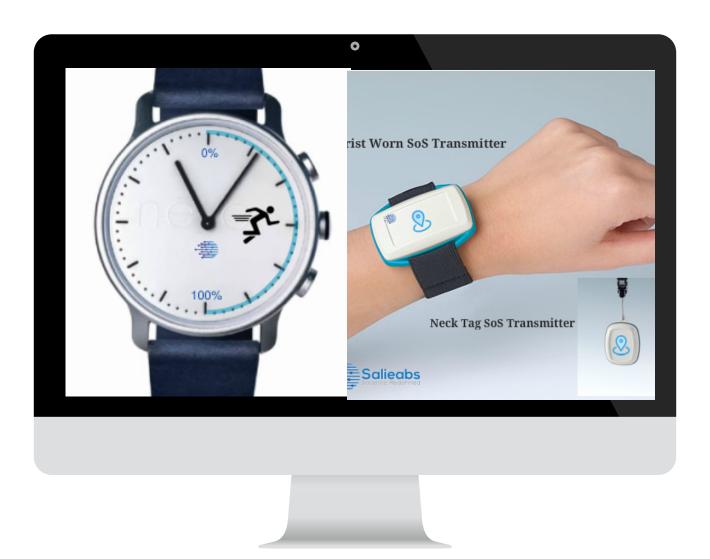

#### **JITAS**

**Inventory Tracking & Authentication System** 

**RFID Based Waive Scanning** System with Engraved Micro Data Matrix Solution for Product Authentication