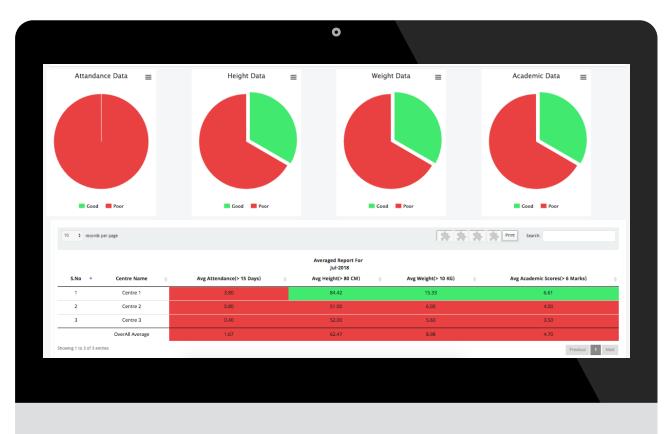

#### **Falcon Drops Smart Water Metering**

Water Metering Solution with Mobile App, Network View, One Dashboard View, Leakage Alerts & Billing System

**Falcon IoT IoT Gateways for Industry 4.0** Gateways & Transmitters With Rich Interface to Enable IoT and Telemetry for Industrial Automation,

#### **Falcon Analytics Dashboard for Data Analytics**

Protocol Agnostic Data Dashboard, Supporting All Industry Standard Protocols & Interfaces, With **Provision for Analytical Models &** Customisable Infographics.