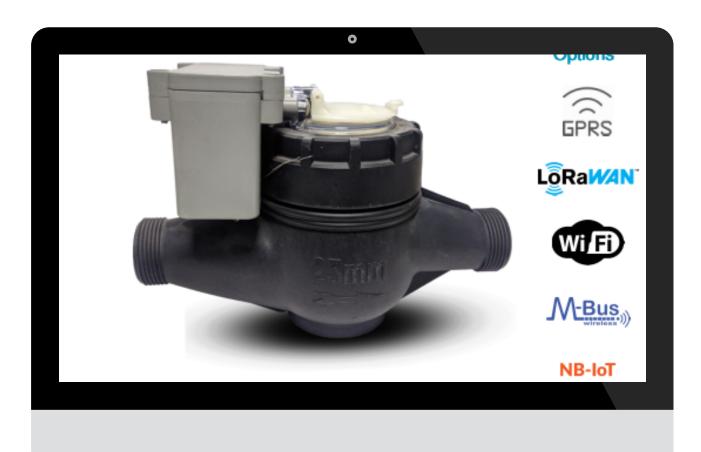

#### **Falcon Drops Smart Water Metering**

Water Metering Solution with Mobile App, Network View, One Dashboard View, Leakage Alerts & Billing System

**Falcon IoT IoT Gateways for Industry 4.0** Gateways & Transmitters With Rich Interface to Enable IoT and Telemetry for Industrial Automation,

- With Multiple Connectivity Options.