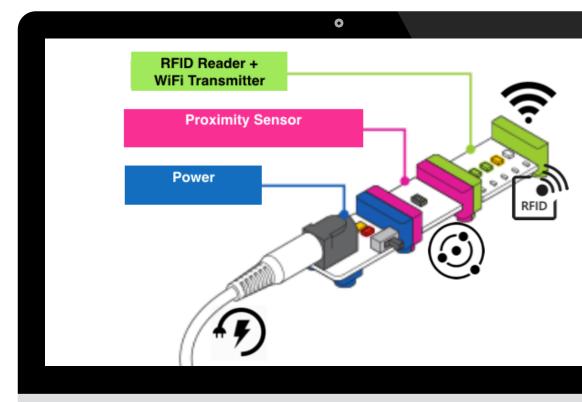

#### **JITAS**

**Inventory Tracking & Authentication System** 

**RFID Based Waive Scanning** System with Engraved Micro Data Matrix Solution for Product Authentication